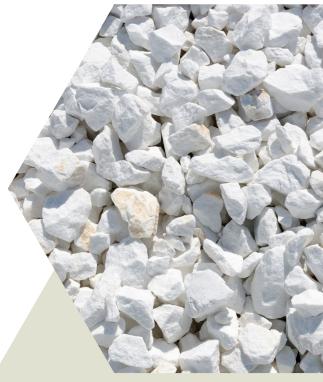

## Description:

Our Arctic White Rock is a beautiful final touch to any and all landscape projects. The sparkle on this rock when either wet or dry gives your project a fancier & classier appearance. Arctic white is a perfect for all modern and elegant landscape projects.

- ✓ Environmentally Safe
- Color: White with shades of Gray
- ✓ Size: 3/8", 3/4" 11/2"