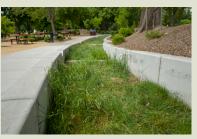

## **BIOSWALE PLANTING MIX**

## CAL RECYCLE SB1383 COMPLIANT MATERIAL

Category: Soil

Product Type: Planter Mix

- ✓ Mixture of Screened Sand, Compost, & Sandy Loam Soil
- Premium mix screened and blended specifically for Bioswales.
- Perfect for our Blower Application
- ✓ Organic Matter 3% - 5%
- ✓ Dark Brown in Color
- Water Porosity
  Minimum 30%

## 100% RECYCLED MATERIAL

- Allows for perfect amount of infiltration and, optimal pH, texture, organic content, nutrient levels, salinity, toxicity, and vital minerals.
- Percolation Rate:

Min 5" up to 12" avg. per hour (Based on compaction method)