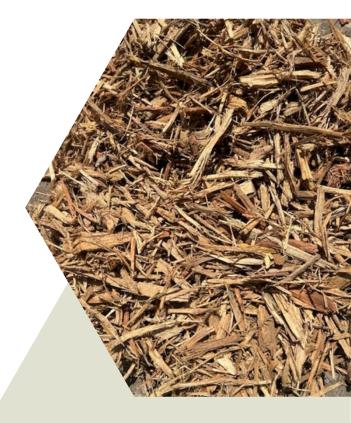

## DOUBLE BLONDE SHREDDED MULCH SPEC SHEET

Category: Bark & Mulch

Product Type: Wood Chip

- Environmentally Safe
- ✓ Zero Herbicides or Pesticides
- ✓ Virgin Wood Screened at 2"-3"
- **✓** DOT APPROVED
- ✓ <u>CAL RECYCLE</u>

## **Application Recommendation:**

We recommend applying a 2" layer to help with moisture retention, and a 3" layer if weed barrier is not applied. Leave 6" -8" away from base of plants.