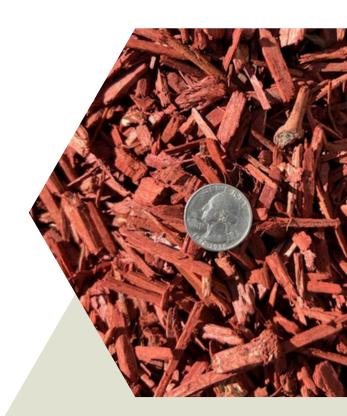

## RED DYE MULCH

 Our Red Dye Mulch is a decorative mulch made from 100% recycled wood products. It is colored with a non-toxic red dye that is also biodegradable. Red Mulch makes for a perfect landscape ground cover and can be layered around plants in to provide a beautiful finish.