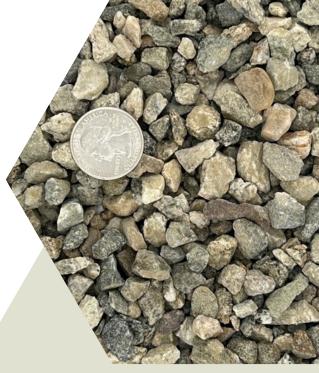

## 1/2" CRUSHED ROCK

SPEC SHEET

Category: Aggregates

Product Type: Crushed Rock

## **Description:**

Our 1/2" is an ideal product for pathways, landscape accents, and gardens. It is commonly used for drainage in rooftop planters, construction sites for drainage or foundations. This product is normally used in pump applications where blower truck installations are requires.

- ✓ Environmentally Safe
- ✓ Size: 1/2"
- Great For DRAINAGE in Rooftop Planters.