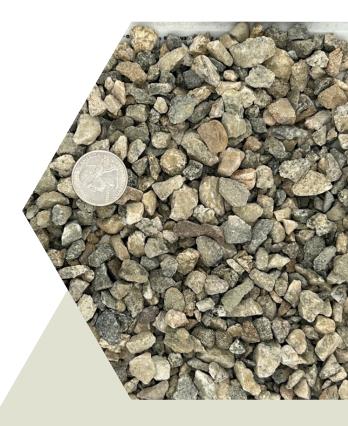

## **3/8 PEA GRAVEL** SPEC SHEET

Category: Soil, Aggregates, and Sands Product Type: Gravel

- ✔ Commonly known as Birds Eye
- ✓ Size: 3/8" , Smooth Texture
- ✓ Great For DRAINAGE in Rooftop Planters.
- Long-term landscape solution for moisture and soil retention.

## **Description:**

Our 3/8" Pea Gravel is an ideal product for pathways, landscape accents, and gardens. It is commonly used for drainage in rooftop planters. This product is normally used in pump applications where blower truck installations are requires.