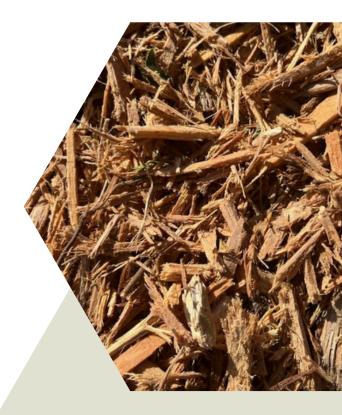

### **Description:**

Our Cal Mix Mulch, is derived from Virgin Wood and screened (3-4"); the screening removes excess compost fines. Cal Mix mulch is perfect for hillsides, water retnetion, and mud control due to its larger size. This product is more commonly used by city and state agencies such as CALTRANS and LA Public Works.

- ✓ DOT APPROVED
- ✓ Environmentally Safe
- ✓ Brown in Color
- ✓ Size: 3-4"