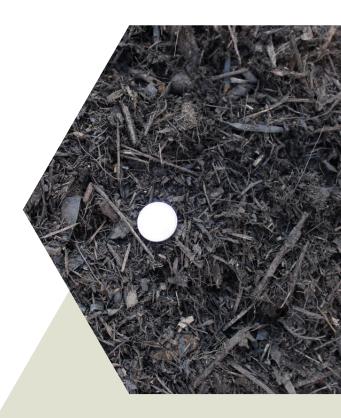

## Description:

Our Elite Mulch contains no herbicides or pesticides. It is 100% recycled from local trees, mainly Ficus and pines. It is screened at 1" - 2". It is the perfect finishing touch to any landscape project. Compost is added to darken the material an provide vital nutrients.

- ✓ Environmentally Safe
- ✓ Color: Dark Brown almost Black
- ✓ Size:2" 3"

Application Recommendation: We recommend applying a 2" layer to help with moisture retention, and a 3" layer if weed barrier is not applied. Leave 6" -8"away from base of plants.