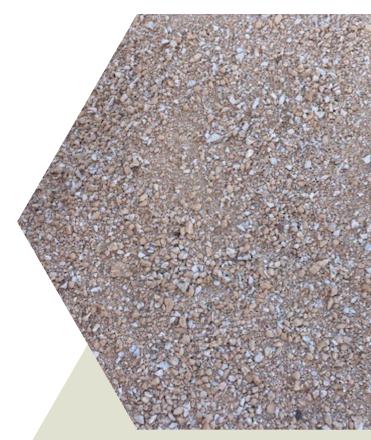

# **MOJAVE GOLD** DECOMPOSED **GRANITE (DG)** SPFC

## Category: Aggregate

- Often referred to as (DG)Decomposed Granite is a commonly used material for hardscape, home, and garden projects. It is a combination of fine granite and granite dust. When compacted DG is a great use for pathways, driveways, and is normallý used in artificial grass installations.
- Caltrans & DOT Approved
- Environmentally Safe
- Size: .001 .05"
- 🖊 Color: Mojave Gold