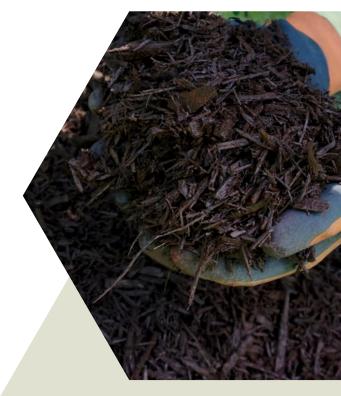

   Please note all of our wood products may have splinters.

✓ Size: 1" - 3"

✓ Our Black Dye Mulch is a decorative mulch made from 100% recycled wood products. It is colored with a non-toxic black dye that is also biodegradable. Black Mulch makes for a perfect landscape ground cover and can be layered around plants in to provide a beautiful finish.