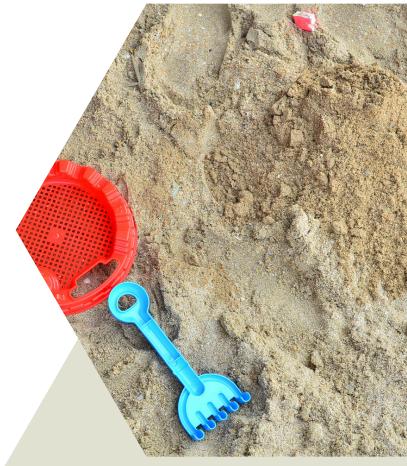

### Category: Aggregate

- Playground Sand is a fine sand with all coarseness removed. This is perfect for beach volleyball courts, recreating a beach landscape or making a children's play sandbox.
- Consists of sub-angular or sub-rounded grains
- Is washed to be free of all organics, silt and clay contaminants
- Environmentally Safe
- 🗸 Color: Tan

#### Common Uses:

School & Park playground areas. Volleyball courts, sand pits, home playground use.

Granite Playground Sand is an exceptional protective safety surfacing material created with the safety of children in mind. It is our goal to provide all customers with an economical protective surfacing material that continues for the lifetime of the play equipment.