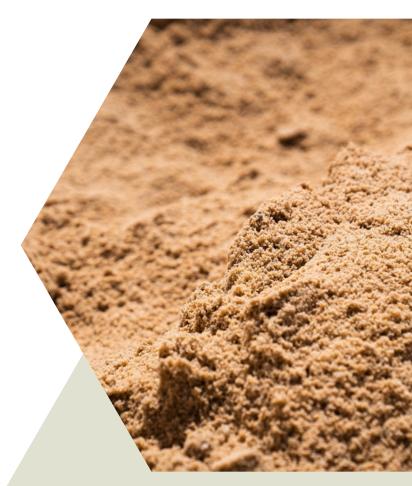

## WASH CONCRETE Plaster Sand

SPEC SHEET

Category: Aggregate

- Used to create a strong foundation or base layer and combines coarse and fine particles.
- Commonly found in concrete but is also commonly used in landscaping
- Used to create mortar for bricklaying and other applications.
- Environmentally Safe
- 🗸 Color: Tan

Common Uses:

Concrete sand is also often used to provide a smooth surface in areas such as driveways, patios, and sidewalks.

It is important that the concrete sand is free of organic material. If not, this can weaken its overall structural strength.