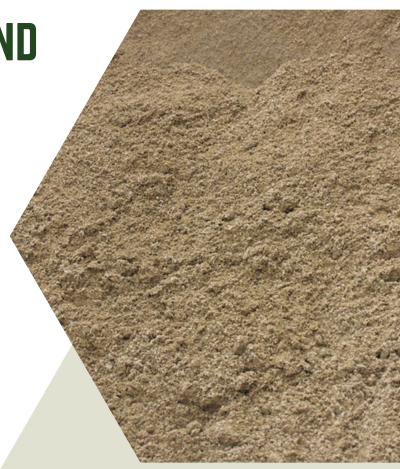

# WASH PLASTER SAND

## SPEC SHEET

### Category: Aggregate

- Washed Plaster Sand is natural medium textured sand consisting of a range of granular sizes within the plaster sand specifications
- It is washed to be free of all organics.
- ✓ A fine-grained sand that has been washed to remove all silt, salt, and clay within it.
- Environmentally Safe
- 🗸 Color: Tan

#### Common Uses:

Wash Plaster Sand can be used to make plaster and can also be used in a cement/sand/gravel mix to make concrete.

Frequently, Wash Plaster Sand is used to set pavers or fill in holes and low spots in your lawn.