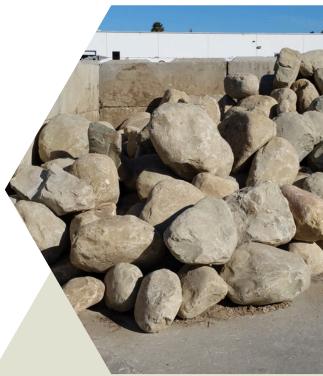

## **MALIBU BOULDERS 18-24"**

## SPEC SHEET

Category: Boulders & Cobble

**Product Type: Boulders** 

**Description:** 

Medium to large tan colored boulders. Perfect for all water features and landscape designs.

- Environmentally Safe
- ✓ Tan Color
- Perfect for landscape designs