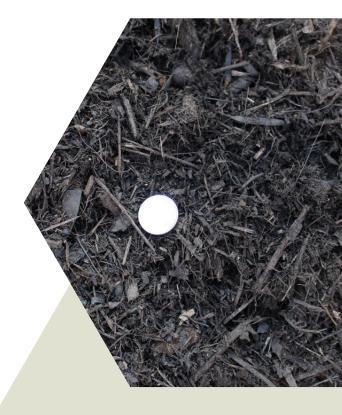

## CAL RECYCLE SB1383 COMPLIANT MATERIAL

Category: Bark & Mulch Product Type: Mulch

**Description:** 

Our Elite Mulch contains no herbicides or pesticides. It is 100% recycled from local trees, mainly Ficus and pines. It is screened at 1" - 2". It is the perfect finishing touch to any landscape project. Compost is added to darken the material an provide vital nutrients.

- ✓ Environmentally Safe
- Color: Dark Brown almost Black
- ✓ Size:2" 3"

Application Recommendation:
We recommend applying a 2" layer to help with moisture retention, and a 3" layer if weed barrier is not applied. Leave 6" -8"away from base of plants.